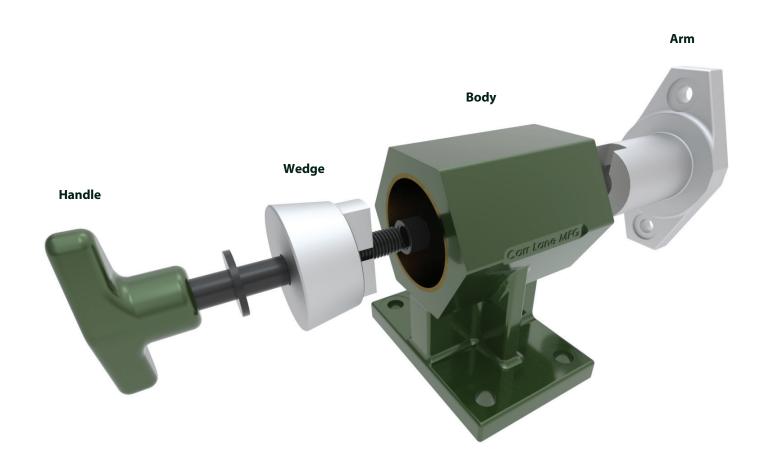

Trunnions are rugged, precision bearing mounts for revolving fixtures. Ideal for assembly and welding fixtures, and any other applications where the part must be accessible from all sides. Usually used in pairs, one locking Trunnion and one revolving Trunnion, to distribute the load between them without bending forces. The locking version, shown here, has a friction-cone mechanism that stops the rotor at any angle by tightening the knob handle (loosen knob again to unlock). The revolving version has a free-rotating bearing at both ends of the rotor shaft, with no locking mechanism. Choice of two sizes. Made in USA.