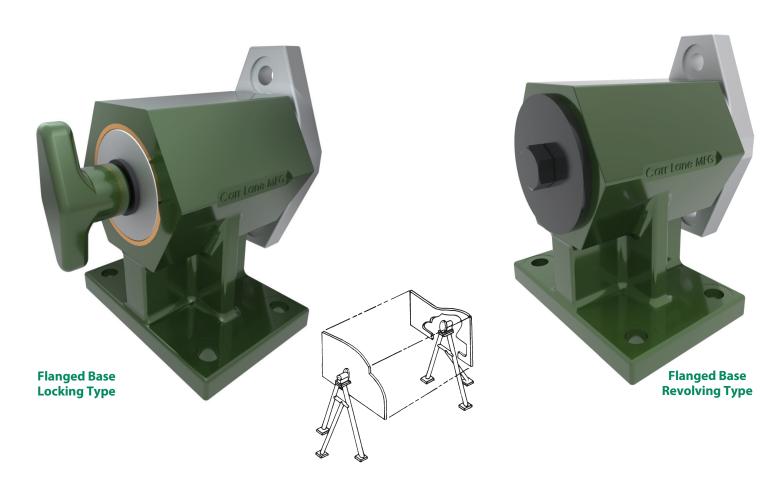

Trunnions are rugged, precision bearing mounts for revolving fixtures. Ideal for assembly and welding fixtures, and any other applications where the part must be accessible from all sides. Usually used in pairs, one locking Trunnion and one revolving Trunnion, to distribute the load between them without bending forces. The locking version, shown here, has a friction-cone mechanism that stops the rotor at any angle by tightening the knob handle (loosen knob again to unlock). The revolving version has a free-rotating bearing at both ends of the rotor shaft, with no locking mechanism. Choice of two sizes. Made in USA.

# Trunnions are usually used in pairs, one locking type and one revolving type, to distribute the load between them without bending forces.